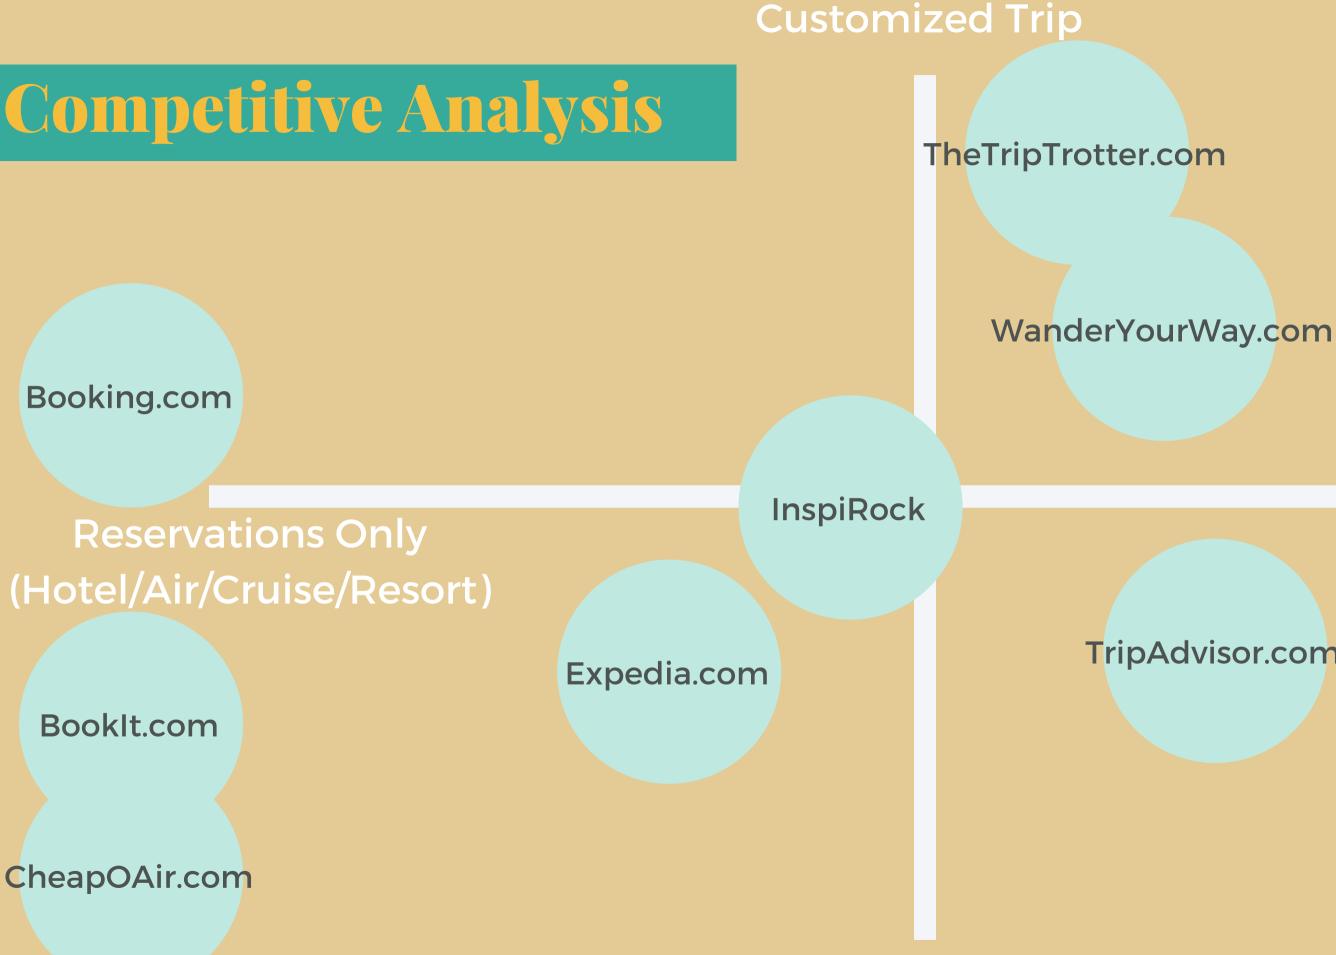

## **Competitive Advantages**

No one in travel market is currently catering to people with food sensitivities in terms of travel planning.

Many web based travel agents are focused on hotel, airfare, and resorts and don't focus on itineraries or concierge services

Currently no travel agencies utilizing quizzes and online interviews to create itineraries and recommendations